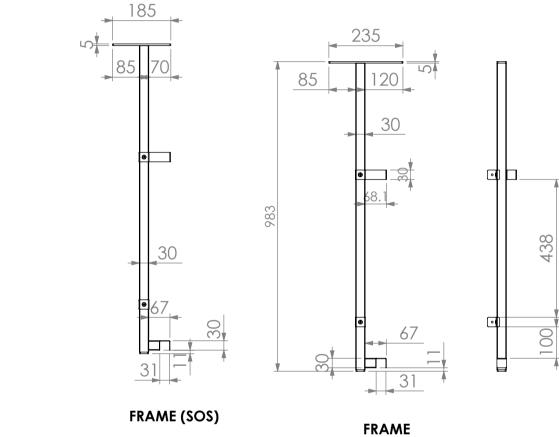

## Modular Bar Solutions

| SPECIFICATION |                                                                                                 |  |
|---------------|-------------------------------------------------------------------------------------------------|--|
| Upstand       | - High quality 304 grade stainless steel.<br>- 1.2mm gauge, no. 4 Finnish.                      |  |
| Frames        | - 30mm square stainless steel tube.                                                             |  |
| Servery       | <ul><li>5mm stainless steel flatbar.</li><li>Welded to frame.</li><li>2 fixing holes.</li></ul> |  |

**NOTE:**1. 700mm DEEP MODULE ELEVATION SHOWN.

|             | End Panel Kits & Serve over Support |                  |  |
|-------------|-------------------------------------|------------------|--|
| SBM-EPK/SOS | Product Code                        | Unit weight (Kg) |  |
|             | SBM-EPK-0600                        | 2                |  |
|             | SBM-EPK-0700                        | 2                |  |
|             | SBM-SOS                             | 1.5              |  |