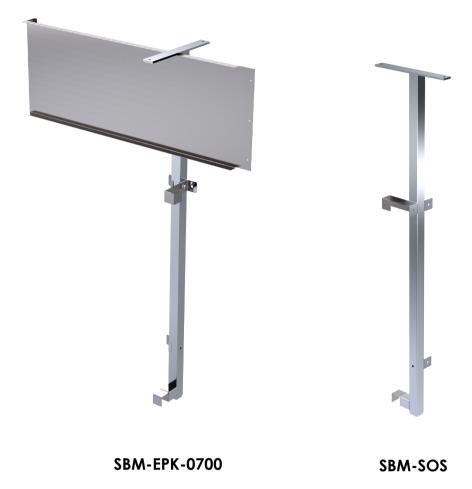

**NOTE:**1. 700mm DEEP MODULE ELEVATION SHOWN.

|             | End Panel Kits & Serve over Support |                  |  |
|-------------|-------------------------------------|------------------|--|
| SBM-EPK/SOS | Product Code                        | Unit weight (Kg) |  |
|             | SBM-EPK-0600                        | 2                |  |
|             | SBM-EPK-0700                        | 2                |  |
|             | SBM-SOS                             | 1.5              |  |