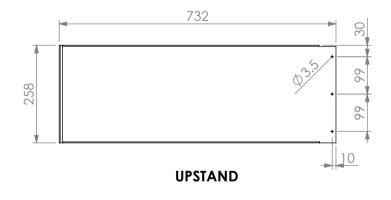

## Modular Bar Solutions

| SPECIFICATION |                                                                                                 |  |
|---------------|-------------------------------------------------------------------------------------------------|--|
| Upstand       | - High quality 304 grade stainless steel.<br>- 1.2mm gauge, no. 4 Finnish.                      |  |
| Frames        | - 30mm square stainless steel tube.                                                             |  |
| Servery       | <ul><li>5mm stainless steel flatbar.</li><li>Welded to frame.</li><li>2 fixing holes.</li></ul> |  |